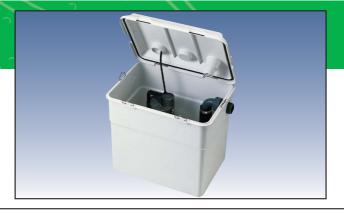

Equipped with a NOVA 300 electropump with 5 metres of power cable and plug mounted on a technopolymer plate, a 30-litre container in technopolymer and a check valve on delivery.

Supplied with pump already assembled, ready to use

**Operating range:** from 1 to 7,2 m<sup>3</sup>/h with head up to 6.9 metres

Liquid temperature range: +50°C

+90°C for a max. time of 3 min.

Pumped liquid: waste water free from solids and/or fibres

Pump motor protection level: IP 68