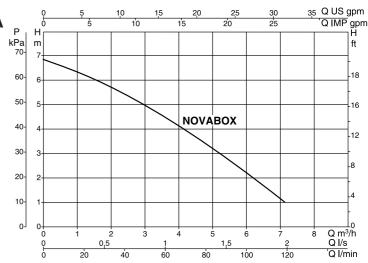

**Operating range:** from 1 to 7,2 m<sup>3</sup>/h with head up to 6.9 metres

Liquid temperature range: +50°C

+90°C for a max. time of 3 min.

Pumped liquid: waste water free from solids and/or fibres

Pump motor protection level: IP 68

## **ELECTRICAL AND HYDRAULIC DATA**

|   | MODEL            |                  | ELECTRI         | CAL DAT                | Ā   |                         |   | HYDRAULIC DATA |                    |     |           |           |          |            |  |
|---|------------------|------------------|-----------------|------------------------|-----|-------------------------|---|----------------|--------------------|-----|-----------|-----------|----------|------------|--|
|   |                  | VOLTAGE<br>50 Hz | P1<br>MAX<br>kW | P2<br>NOMINAL<br>kW HP |     | In CAPACITOR<br>A μF Vc |   |                | Q<br>m³/h<br>I/min | 0   | 2,4<br>40 | 4,8<br>80 | 6<br>100 | 7,2<br>120 |  |
| N | IOVABOX 30/300.1 | 1x220-240 V ~    | 0,29            | 0,22                   | 0,3 | 1,3                     | 8 | 450            | H (m)              | 6,9 | 5,3       | 3,2       | 2,2      | 1,2        |  |