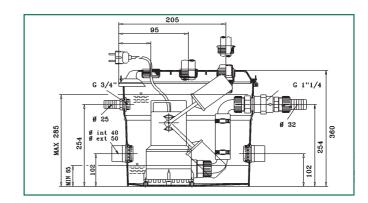

## **DIMENSIONS AND WEIGHTS**

| MODEL            | А   | В   | С  | D   | E   | F  | Н   | H1  | H2  | PACKAGING DIMENSIONS L/A L/B H |    | ISIONS<br>H | VOLUME<br>m <sup>3</sup> | WEIGHT<br>Kg |
|------------------|-----|-----|----|-----|-----|----|-----|-----|-----|--------------------------------|----|-------------|--------------------------|--------------|
| NOVABOX 30/300.1 | 407 | 309 | 94 | 204 | 314 | 72 | 360 | 100 | 254 | 45                             | 33 | 38          | 0,056                    | 9,2          |