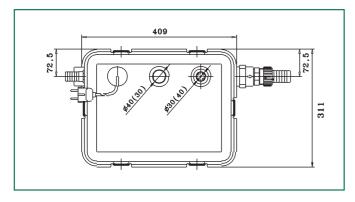

## **DIMENSIONS AND WEIGHTS**

| MODEL            | А   | В   | С  | D   | E   | F  | Н   | H1  | H2  | PACKAGING DIMENSIONS L/A L/B H |    | ISIONS<br>H | VOLUME<br>m <sup>3</sup> | WEIGHT<br>Kg |
|------------------|-----|-----|----|-----|-----|----|-----|-----|-----|--------------------------------|----|-------------|--------------------------|--------------|
| NOVABOX 30/300.1 | 407 | 309 | 94 | 204 | 314 | 72 | 360 | 100 | 254 | 45                             | 33 | 38          | 0,056                    | 9,2          |